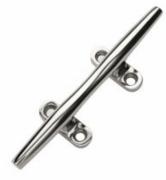

## 4 Hole Base Cleat

Used for tying ropes, nautical use and more.

Our 4 hole base cleats are made from 316 Stainless Steel. Strong and rust resistant.

| MATERIAL | A4 STAINLESS |
|----------|--------------|
| FINISH   | POLISHED     |