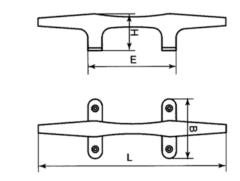

## **4 Hole Base Cleat**

| Size (L) | Code    | Weight (g) | B (mm) | H (mm) | E (mm) |
|----------|---------|------------|--------|--------|--------|
| 150      | SKU7000 | 214        | 45     | 31     | 72     |
| 200      | SKU7040 | 370        | 52     | 38     | 88     |