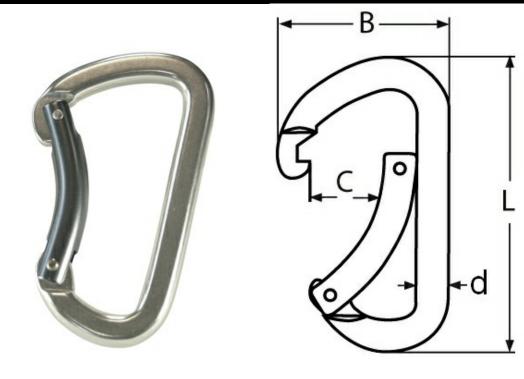

## **ALUMINIUM SNAP HOOK WITH CURVED BAR**

| Size d | Code     | L   | В    | С  | BL/Kg |
|--------|----------|-----|------|----|-------|
| 11     | SKU50010 | 100 | 58.5 | 25 | 2200  |

Notes: Dimensions are a guide and may vary slightly. Pls check with us for dimension critical applications.