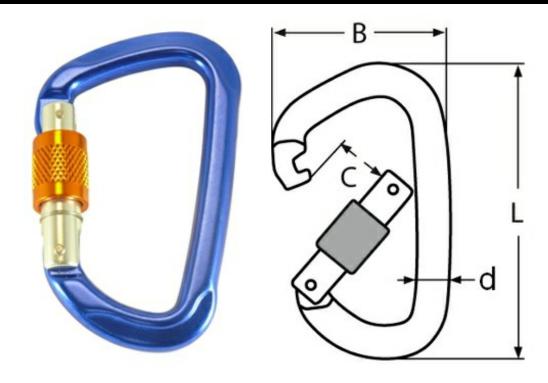

## ALUMINIUM SPRING HOOK ROUNDED WITH SAFETY SCREW

| Size d | Code     | L     | В    | С    | BL/Kg |
|--------|----------|-------|------|------|-------|
| 12     | SKU50020 | 111.5 | 66.8 | 21.5 | 2600  |

## **ALUMINIUM SPRING HOOK ROUNDED WITH SAFETY SCREW**

These Snaphooks or carabiners are lightweight and coloured and will not corrode due to their material Aluminium.

| MATERIAL TYPE | ALUMINIUM                                 |
|---------------|-------------------------------------------|
| NOTES         | NOT TO BE USED<br>FOR LIFTING<br>PURPOSES |