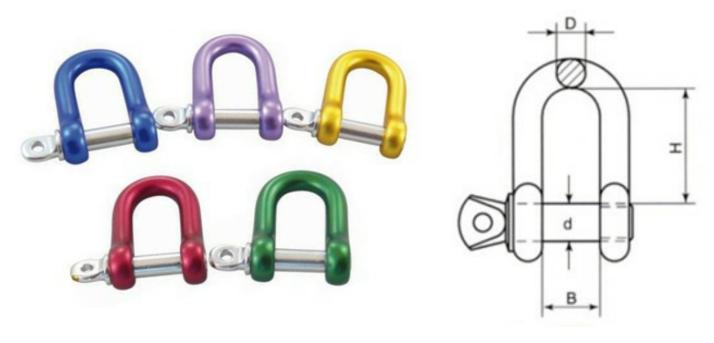

| Part no. | Size (D/d) | В    | Н    |
|----------|------------|------|------|
| 44-6-AL  | 6          | 12.3 | 21   |
| 44-8-AL  | 8          | 16.5 | 28.6 |
| 44-10-AL | 10         | 20   | 35   |
| 44-12-AL | 12         | 25   | 43   |