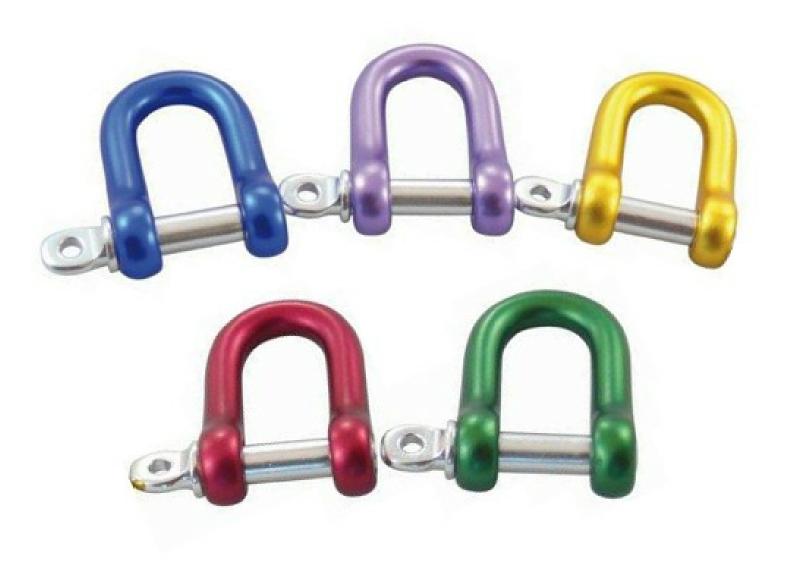

#### **ALUMINIUM DEE SHACKLE**

These shackles are lightweight and coloured and will not corrode due to their material Aluminium. There are 5 colours available.

#### **ADVANTAGES**

- Different coloured to suit your purposes
- Cheaper than stainless
- Good for use with many applications
- Highly durable
- Corrosion resistant due to it being anodised

| MATERIAL      | ALUMINIUM                              |
|---------------|----------------------------------------|
| MATERIAL TYPE | ALUMINIUM                              |
| FINISH        | ANODISED                               |
| NOTES         | NOT TO BE USED FOR<br>LIFTING PURPOSES |