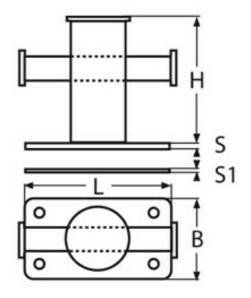

## **BOLLARD WITH BALANCE PLATE**

| Code    | L   | В   | Н   | s | S1 |
|---------|-----|-----|-----|---|----|
| 5135-A2 | 200 | 110 | 180 | 6 | 3  |

Notes: Dimensions are a guide and may vary slightly. Pls check with us for dimension critical applications.