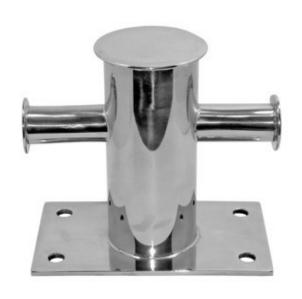

## **BOLLARD WITH BALANCE PLATE**

These bollards feature an integrated balance plate that enhances stability and load distribution, making them ideal for ensuring safe and reliable mooring of boats and ships. The balance plate design helps to evenly distribute forces and reduce stress on the bollard and the mooring structure, ensuring longevity and minimizing maintenance needs.