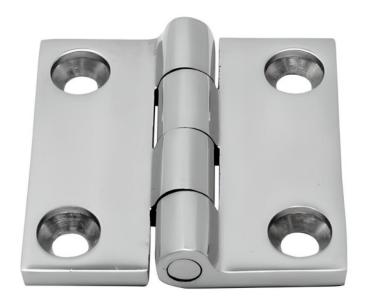

## **BUTT HINGE**

The Butt hinge is a strong and durable hardware component used for secure attachment and smooth operation of doors, cabinets, and other fixtures. Made from high-quality A4 stainless steel (316 grade), renowned for its corrosion resistance and longevity, this hinge ensures reliable performance in various environments. It features a classic design with sturdy leaves that provide stability and ease of installation. Suitable for both indoor and outdoor applications, the A4 stainless steel butt hinge is ideal for residential, commercial, and industrial settings where durability and reliability are essential.

| MATERIAL TYPE | A4 STAINLESS |
|---------------|--------------|
| FINISH        | POLISHED     |