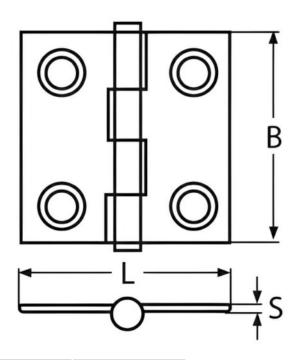

## **BUTT HINGE**

| CODE       | L  | В  | S |
|------------|----|----|---|
| 5170-38-A4 | 38 | 38 | 4 |
| 5170-50-A4 | 50 | 50 | 4 |

Notes: Dimensions are a guide and may vary slightly. Pls check with us for dimension critical applications.