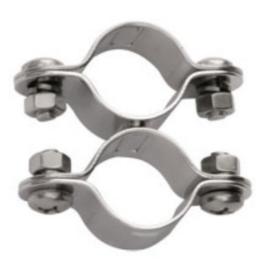

## **DUPLEX CLAMP**

Used for supporting horizontal and vertical pipelines.

Our Pipe clamps are made from 316 Stainless Steel. Strong and rust resistant.

| MATERIAL TYPE | A4 STAINLESS |  |
|---------------|--------------|--|
| FINISH        | POLISHED     |  |

## **ADVANTAGES**

- High corrosion resistance
- Highly durable
- Can be used in water