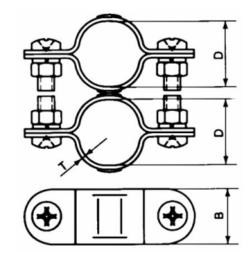

## **Duplex Clamp**

| Size | Code    | Weight (g) | T (mm) | В  | D  |
|------|---------|------------|--------|----|----|
| 25   | SKU5760 | 88         | 1.5    | 20 | 25 |

Notes: Dimensions are a guide and may vary slightly. Pls check with us for dimension critical applications.