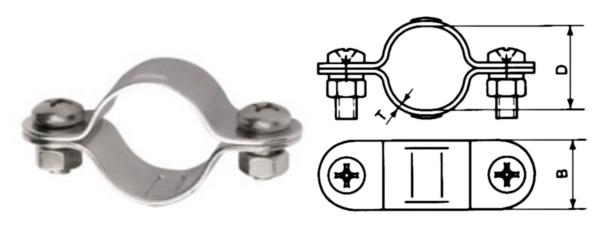

## **Simplex Clamp**

| Size | Code    | Weight (g) | T (mm) | В  | D  |
|------|---------|------------|--------|----|----|
| 25   | SKU5720 | 45         | 1.5    | 20 | 25 |

Notes: Dimensions are a guide and may vary slightly. Pls check with us for dimension critical applications.

## SIMPLEX CLAMP

Used for supporting horizontal and vertical pipelines.

Our Pipe clamps are made from 316 Stainless Steel. Strong and rust resistant.

| MATERIAL      | A4 STAINLESS |  |
|---------------|--------------|--|
| MATERIAL TYPE | A4 STAINLESS |  |
| FINISH        | POLISHED     |  |