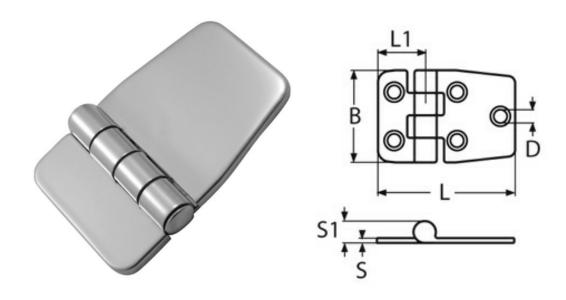

## **Covered Hinge Short Side**

| Code    | L  | L1 | В  | D | S | S1 |
|---------|----|----|----|---|---|----|
| 5180-A4 | 57 | 18 | 37 | 6 | 2 | 9  |

Notes: Dimensions are a guide and may vary slightly. Pls check with us for dimension critical applications.

## **COVERED HINGE SHORT SIDE**

Easy installation and sleek finish. Made from high quality stainless steel ensuring fantastic corrosion resistance.

| MATERIAL      | A4 STAINLESS        |  |  |
|---------------|---------------------|--|--|
| MATERIAL TYPE | 316 STAINLESS STEEL |  |  |
| FINISH        | POLISHED            |  |  |