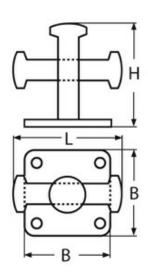

## **Cross Bollard**

| Code    | В       | Н  | L  |
|---------|---------|----|----|
| 5145-A4 | 60 x 60 | 85 | 83 |

Notes: Dimensions are a guide and may vary slightly. Pls check with us for dimension critical applications.