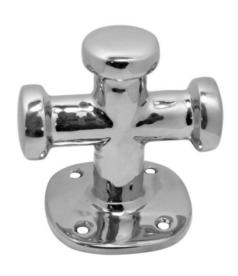

## **CROSS BOLLARD**

For Boats and Yachts, excellent for attaching rope to efficiently secure vessels alongside jetties.

| MATERIAL      | A4 STAINLESS        |
|---------------|---------------------|
| MATERIAL TYPE | 316 STAINLESS STEEL |
| FINISH        | POLISHED            |