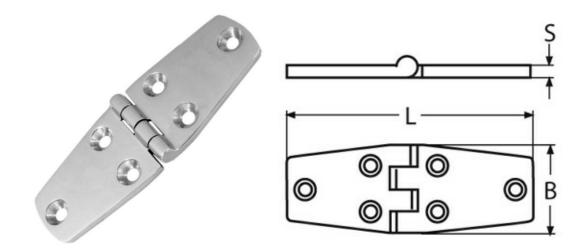

## **Door Hinge**

| Code        | L   | В  | S |
|-------------|-----|----|---|
| 5185-76-A4  | 76  | 38 | 4 |
| 5185-100-A4 | 100 | 38 | 4 |

Notes : Dimensions are a guide and may vary slightly. Pls check with us for dimension critical applications. If Break (BL), Safe working load (SWL) or Working load limit (WLL) are shown: This is a guide only. (Do not use for lifting unless it is a certified lifting product)