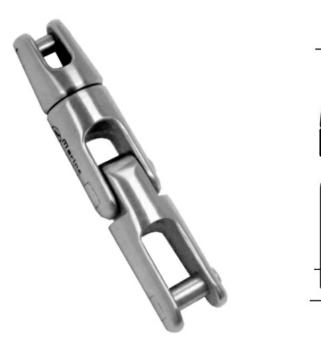

## **DOUBLE SWIVEL ANCHOR CONNECTOR**

Used to to connector chains to prevent your anchor from snagging. Highly corrosion resistant.

| MATERIAL      | A4 STAINLESS        |
|---------------|---------------------|
| MATERIAL TYPE | 316 STAINLESS STEEL |
| FINISH        | POLISHED            |