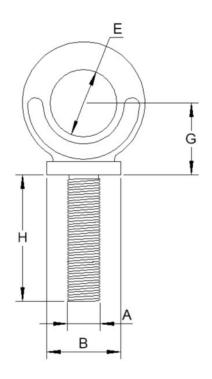

## **Long Shank Dynamo Eyebolt**

| Size A | Code    | Weight (g) | В  | E  | Н   | G  | SWL(kg) |
|--------|---------|------------|----|----|-----|----|---------|
| M8     | 5120-8  | 100        | 17 | 22 | 102 | 27 | 150     |
| M10    | 5120-10 | 120        | 17 | 22 | 102 | 27 | 250     |
| M12    | 5120-12 | 300        | 26 | 22 | 102 | 27 | 320     |
| M16    | 5120-16 | 360        | 32 | 29 | 114 | 34 | 630     |
| M20    | 5120-20 | 1200       | 40 | 40 | 127 | 47 | 1250    |
| M24    | 5120-24 | 1400       | 52 | 51 | 127 | 60 | 2000    |

Notes: Dimensions are a guide and may vary slightly. Pls check with us for dimension critical applications.

If Break (BL), Safe working load (SWL) or Working load limit (WLL) are shown:

This is a guide only. (Do not use for lifting unless it is a certified lifting product)