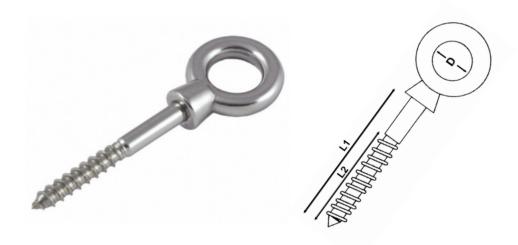

## **Woodscrew Eyebolt**

| Size   | Code    | Weight (g) | D  | L1  | L2 |
|--------|---------|------------|----|-----|----|
| 5x50   | SKU7430 | 17         | 11 | 50  | 30 |
| 6x80   | SKU7432 | 30         | 14 | 80  | 36 |
| 8x80   | SKU7434 | 65         | 18 | 80  | 50 |
| 10x100 | SKU7436 | 120        | 22 | 100 | 60 |

## **WOODSCREW EYEBOLT**

Made from 316 stainless steel for excellent corrosion resistance. Has many uses including marine, garden trellising, wood and masonry.

| MATERIAL      | STAINLESS STEEL     |  |  |
|---------------|---------------------|--|--|
| MATERIAL TYPE | 316 STAINLESS STEEL |  |  |
| FINISH        | POLISHED            |  |  |