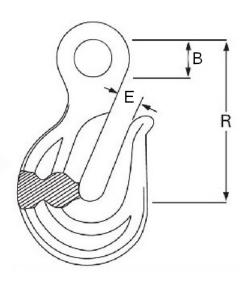

## **Eye Type Grab Hook**

| Chain Size | Code    | Weight (g) | В  | E  | R  | Break load KG |
|------------|---------|------------|----|----|----|---------------|
| 6          | SKU9316 | 150        | 12 | 9  | 51 | 2350          |
| 8          | SKU9318 | 265        | 14 | 11 | 57 | 3310          |
| 10         | SKU9320 | 435        | 17 | 13 | 65 | 4710          |
| 12         | SKU9322 | 875        | 22 | 17 | 86 | 6490          |

Notes: Dimensions are a guide and may vary slightly. Pls check with us for dimension critical applications.

If Break (BL), Safe working load (SWL) or Working load limit (WLL) are shown:

This is a guide only. (Do not use for lifting unless it is a certified lifting product)