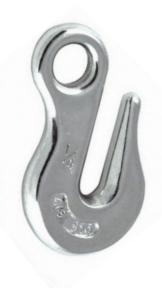

## **Eye Type Grab Hook**

| Chain Size | Code    | Weight (g) | В  | E  | R  | Break load KG |
|------------|---------|------------|----|----|----|---------------|
| 6          | SKU9316 | 150        | 12 | 9  | 51 | 2350          |
| 8          | SKU9318 | 265        | 14 | 11 | 57 | 3310          |
| 10         | SKU9320 | 435        | 17 | 13 | 65 | 4710          |
| 12         | SKU9322 | 875        | 22 | 17 | 86 | 6490          |

## **EYE TYPE GRAB HOOK**

Made from 316 stainless steel for excellent corrosion resistance. Can be used in various marine applications.

| MATERIAL      | STAINLESS STEEL     |  |  |  |
|---------------|---------------------|--|--|--|
| MATERIAL TYPE | 316 STAINLESS STEEL |  |  |  |
| FINISH        | POLISHED            |  |  |  |