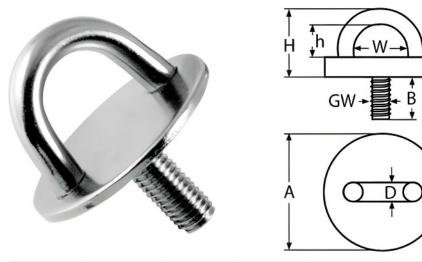

## **ROUND EYEPLATE WITH BOLT**

| SIZE (d) | CODE    | WEIGHT<br>(g) | В  | A  | M  | L  |
|----------|---------|---------------|----|----|----|----|
| 5        | SKU6440 | 32            | 33 | 13 | М6 | 20 |
| 6        | SKU6480 | 54            | 40 | 17 | М8 | 25 |

## **ROUND EYEPLATE WITH BOLT**

Round plate with Eye with bolt nut and washer. The M6 and M8 bolt gives an exceptionally strong fixing to these deck plates. Often used in catenary or balustrading , or boat deck fitting applications