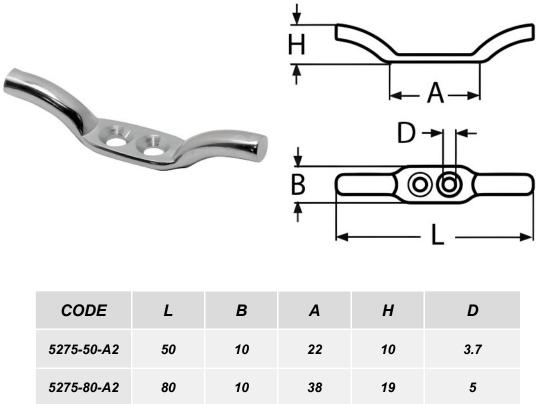

## FLAG POLE CLEAT

Our A2 stainless steel flag pole cleats are essential accessories designed for securely fastening flags to poles in various outdoor settings. Constructed from highquality A2 stainless steel, known for its excellent corrosion resistance and durability, these cleats are ideal for use in both marine and terrestrial environments - although they wont corrode in the sea, they will tarnish. They are available in different sizes to accommodate various flagpole diameters and flag sizes, ensuring versatile application across different flag display setups. The design of A2 stainless steel flag pole cleats ensures reliable attachment of flags, providing stability against wind and other weather conditions. We offer them in 2 sizes; small (50mm) or large (80mm)