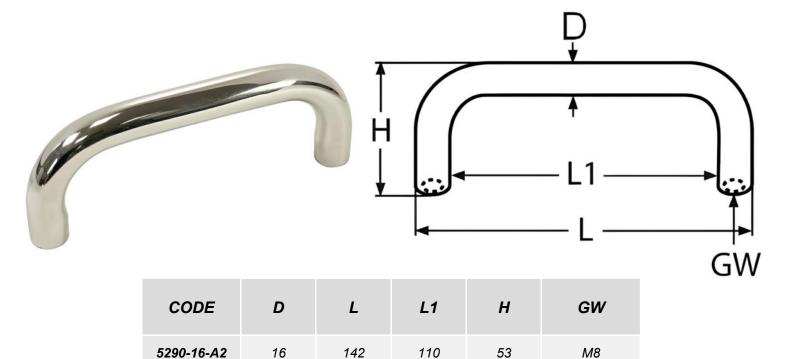

## HANDLE INSIDE THREAD

5290-19-A2

19

Our A2 stainless steel inside thread handles are robust and versatile components designed for secure and reliable gripping and lifting applications across a wide range of industries. Constructed from high-quality A2 stainless steel (304 grade), these handles offer excellent corrosion resistance, making them suitable for both indoor and outdoor use where exposure to moisture or harsh conditions may occur. The inside thread feature allows these handles to be easily and securely attached to corresponding bolts, rods, or fittings, providing a strong connection that ensures stability during operation. Available in various sizes and configurations, A2 stainless steel inside thread handles accommodate different thread sizes and pitches, making them adaptable to various machinery, equipment, and construction needs. We offer them in 2 sizes: 142mm, 215mm.