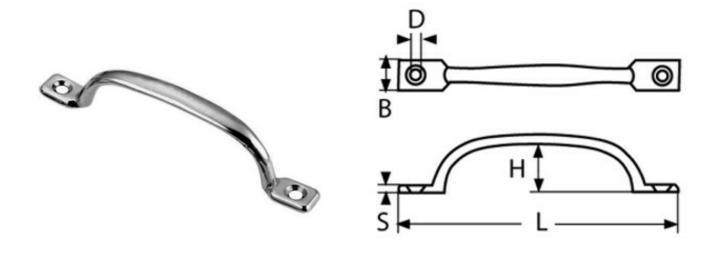

## **Handle - 2 Hole rounded**

| Code    | L   | Н    | S   | В  | D   |
|---------|-----|------|-----|----|-----|
| 5300-A4 | 150 | 27.5 | 3.6 | 17 | 6.5 |

Notes: Dimensions are a guide and may vary slightly. Pls check with us for dimension critical applications.

## Handle with 2 countersunk holes

Use where corrosion resistance is important.

Sturdy handle for doors or cabinets etc.

| MATERIAL TYPE | A4 STAINLESS |
|---------------|--------------|
| FINISH        | POLISHED     |