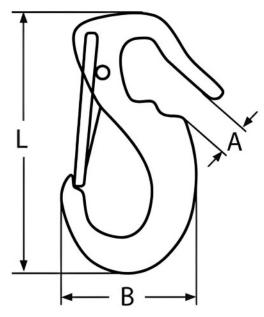

## KNOCK ON SPRING HOOK

| SIZE L | CODE     | A   | В  | BL/Kg |
|--------|----------|-----|----|-------|
| 50     | SKU49940 | 6.5 | 25 | 250   |
| 55     | SKU49942 | 9   | 30 | 300   |
| 65     | SKU49944 | 11  | 35 | 550   |

Notes: Dimensions are a guide and may vary slightly. Pls check with us for dimension critical applications.

If Break (BL), Safe working load (SWL) or Working load limit (WLL) are shown:

This is a guide only. (Do not use for lifting unless it is a certified lifting product)