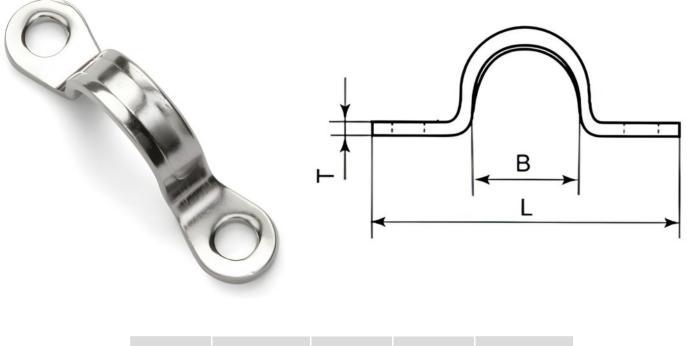

## STAMPED LACING EYE

| SIZE L | CODE    | A   | В  | BL/Kg |
|--------|---------|-----|----|-------|
| 1.5    | SKU7200 | 3.5 | 38 | 13    |
| 2      | SKU7205 | 6   | 46 | 16    |

Notes : Dimensions are a guide and may vary slightly. Pls check with us for dimension critical applications If Break (BL), Safe working load (SWL) or Working load limit (WLL) are shown: This is a guide only. (Do not use for lifting unless it is a certified lifting product)

## STAMPED LACING EYE

Strip (Stamped) Lacing Eyes. Use these to create a secure fixing point. The minimalist design allows many types of tethering applications. They are manufactured in stainless steel and available in 2 sizes. 1.5 and 2mm