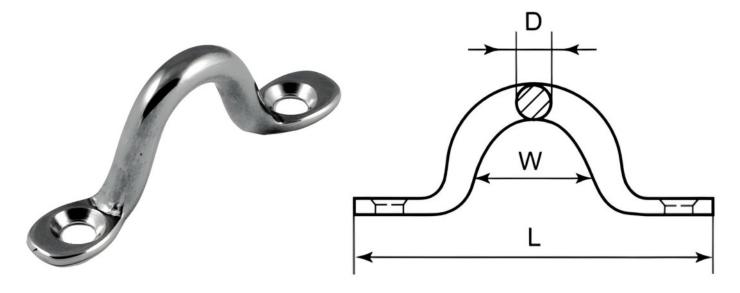

## **ROUND BODY LACING EYE**

| SIZE | CODE    | WEIGHT<br>(g) | L  | W  | D |
|------|---------|---------------|----|----|---|
| 4    | SKU7160 | 4             | 40 | 10 | 4 |
| 5    | SKU7170 | 8             | 50 | 13 | 5 |
| 6    | SKU7180 | 14            | 60 | 15 | 6 |

## **ROUND BODY LACING EYE**

Round Body Lacing Eyes - sometimes called wire eyestraps - are a useful way of securing items to a surface. The 2 holes enable screw fixing, to create a strong securing point. Sizes available are 4,5 and 6mm. They are manufactured from Stainless steel