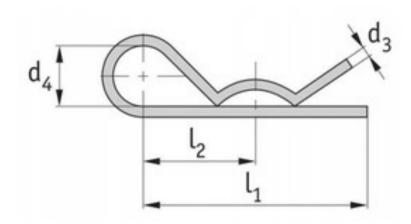

## **SPECIFICATION:**

| Code-A4 | Code-A2  | d3  | d4 | 12 | 11  | To suit<br>Pin | Weight (g) |
|---------|----------|-----|----|----|-----|----------------|------------|
| SKU9342 | 5342-2   | 2   | 10 | 25 | 40  | 8 to 12        | 1          |
| SKU9343 | 5342-2.5 | 2.5 | 11 | 24 | 46  | 10 to 16       | 4          |
| SKU9344 | 5342-3   | 3   | 16 | 34 | 60  | 16 to 18       | 9          |
| SKU9345 | 5342-4   | 4   | 19 | 36 | 64  | 18 to 20       | 17         |
| SKU9346 | 5342-5   | 5   | 26 | 45 | 82  | 20 to 28       | 35         |
| SKU9347 | 5342-6   | 6   | 30 | 60 | 110 | 28 to 40       | 62         |