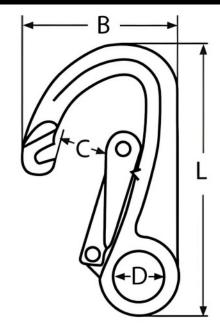

## SAFETY SPRING HOOK WITH SELF LOCKING LATCH

| SIZE L | CODE     | D  | С  | В  | BL/Kg |
|--------|----------|----|----|----|-------|
| 110    | SKU49934 | 20 | 19 | 62 | 1400  |

Notes: Dimensions are a guide and may vary slightly. Pls check with us for dimension critical applications.