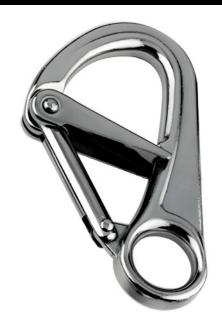

## SAFETY SPRING HOOK WITH SELF LOCKING LATCH

| SIZE L | CODE     | D  | С  | В  | BL/Kg |
|--------|----------|----|----|----|-------|
| 110    | SKU49934 | 20 | 19 | 62 | 1400  |

Notes: Dimensions are a guide and may vary slightly. Pls check with us for dimension critical applications.

## SAFETY SPRING HOOK WITH SELF LOCKING LATCH

These spring hooks have a double locking latch which is used to quickly connect components in a safe manor. They are also widely used in many different maritime activities.