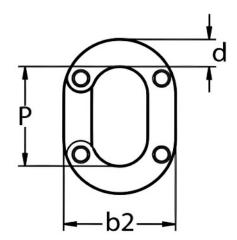

## **SECURITY CHAIN LINK**

| SIZE | CODE     | b2 | P    | d  | BL/Kg |
|------|----------|----|------|----|-------|
| 5    | SKU73916 | 19 | 17.5 | 5  | 1200  |
| 6    | SKU73918 | 24 | 21   | 6  | 2100  |
| 8    | SKU73920 | 28 | 24   | 8  | 3000  |
| 10   | SKU73922 | 34 | 29   | 10 | 4600  |

Notes: Dimensions are a guide and may vary slightly. Pls check with us for dimension critical applications.

If Break (BL), Safe working load (SWL) or Working load limit (WLL) are shown:

This is a guide only. (Do not use for lifting unless it is a certified lifting product)