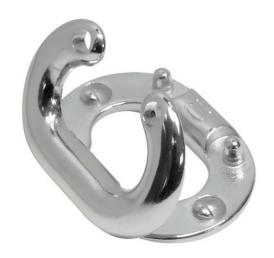

## **SECURITY CHAIN LINK**

These chain connecting links are split, enabling you to connect two pieces of chain together, they have the appearance of a piece of chain and thus look good in use.

| MATERIAL TYPE | 316 STAINLESS |
|---------------|---------------|
| FINISH        | POLISHED      |