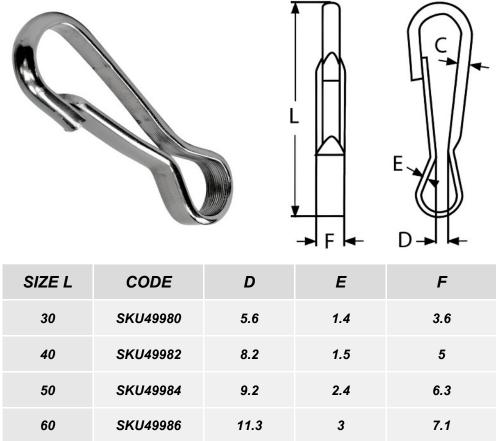

## SIMPLEX SPRING HOOK

Notes : Dimensions are a guide and may vary slightly. Pls check with us for dimension critical applications. If Break (BL), Safe working load (SWL) or Working load limit (WLL) are shown: This is a guide only. (Do not use for lifting unless it is a certified lifting product)

## SIMPLEX SPRING HOOK

Simplex spring hook, sometimes called dog clips or wim wom hooks are a very simple way of attaching attaching ropes or leads to rings. The large size choice of 30mm, 40mm, 50mm and 60mm, where the size is the length, gives many possibilities for other applications other than pets.

## DATASHEET