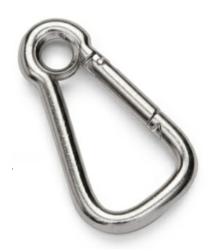

## **ASYMMETRIC SNAP HOOK**

| Code    | Size D | E  | L   | Weight (g) | WLL |
|---------|--------|----|-----|------------|-----|
| SKU5000 | 6      | 9  | 60  | 30         | 95  |
| SKU5040 | 8      | 11 | 80  | 72         | 145 |
| SKU5080 | 10     | 14 | 100 | 145        | 240 |

Notes: Dimensions are a guide and may vary slightly. Pls check with us for dimension critical applications.

If Break (BL), Safe working load (SWL) or Working load limit (WLL) are shown:

This is a guide only. (Do not use for lifting unless it is a certified lifting product)