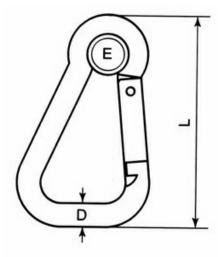

## **ASYMMETRIC SNAP HOOK**

| Code    | Size D | E  | L   | Weight (g) | WLL |
|---------|--------|----|-----|------------|-----|
| SKU5000 | 6      | 9  | 60  | 30         | 95  |
| SKU5040 | 8      | 11 | 80  | 72         | 145 |
| SKU5080 | 10     | 14 | 100 | 145        | 240 |

Notes: Dimensions are a guide and may vary slightly. Pls check with us for dimension critical applications.

If Break (BL), Safe working load (SWL) or Working load limit (WLL) are shown:

This is a guide only. (Do not use for lifting unless it is a certified lifting product)