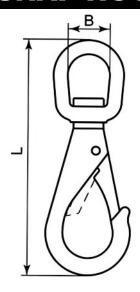

## **SWIVEL EYE SNAP HOOK**

| SIZE | CODE    | WEIGHT (g) | В  | L   | WLL |
|------|---------|------------|----|-----|-----|
| 1    | SKU5120 | 57         | 17 | 85  | 40  |
| 2    | SKU5160 | 96         | 20 | 100 | 50  |
| 3    | SKU5170 | 137        | 20 | 120 | 90  |

Notes: Dimensions are a guide and may vary slightly. Pls check with us for dimension critical applications.

If Break (BL), Safe working load (SWL) or Working load limit (WLL) are shown:

This is a guide only. (Do not use for lifting unless it is a certified lifting product)