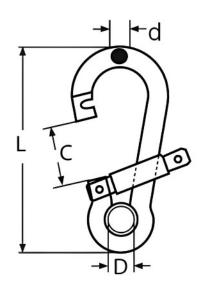

## SNAP HOOK WITH WIDE OPENING AND EYELET

| SIZE d | CODE     | L   | С  | D  | BL/Kg |
|--------|----------|-----|----|----|-------|
| 8      | SKU49924 | 80  | 19 | 10 | 800   |
| 10     | SKU49926 | 100 | 22 | 14 | 1200  |
| 11     | SKU49928 | 120 | 26 | 17 | 2000  |

Notes: Dimensions are a guide and may vary slightly. Pls check with us for dimension critical applications.

If Break (BL), Safe working load (SWL) or Working load limit (WLL) are shown:

This is a guide only. (Do not use for lifting unless it is a certified lifting product)