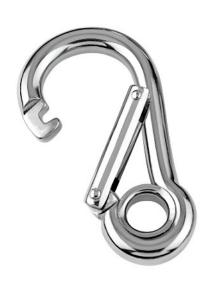

## SNAP HOOK WITH WIDE OPENING AND EYELET

These spring hooks have an extra large opening so that extra diameter rope can be used. They have a captive eye which hold rope, shackle, wire or any other similar item in position.