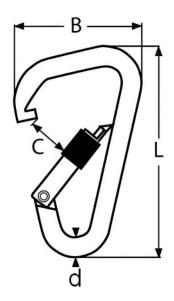

## **SPRING HOOK WITH LOCK NUT**

| SIZE d | CODE     | L   | В  | С  | BL/Kg |
|--------|----------|-----|----|----|-------|
| 11     | SKU49860 | 120 | 70 | 24 | 1600  |

Notes: Dimensions are a guide and may vary slightly. Pls check with us for dimension critical applications.