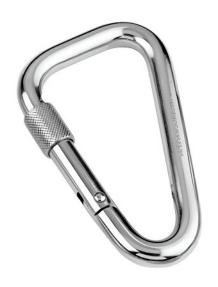

## SPRING HOOK WITH LOCK NUT

These spring hook with lock nuts are excellent for fast locking safety and are generally used with webbing as it sits on the flat end of the bar.

| MATERIAL TYPE | A4 STAINLESS |
|---------------|--------------|
| FINISH        | POLISHED     |