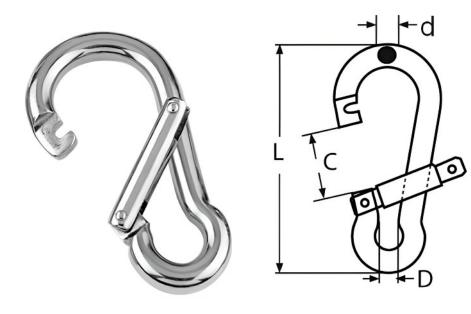

## **SPRING HOOK WITH WIDE OPENING**

| SIZE d | CODE     | L   | D    | С  | BL/Kg |
|--------|----------|-----|------|----|-------|
| 8      | SKU49917 | 80  | 8    | 15 | 800   |
| 10     | SKU49919 | 100 | 10.5 | 17 | 1200  |
| 11     | SKU49921 | 120 | 15   | 23 | 2000  |

## SPRING HOOK WITH WIDE OPENING

The wide opening carbine hooks are favoured for their larger opening gate, which provides extra space compared to standard hooks. This design makes it easier to attach the hook to larger bars, ropes, and fixtures.