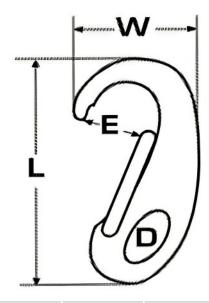

## **SPRING TACK HOOK**

| SIZE L | CODE    | WEIGHT (g) | W  | E  | D   | WLL |
|--------|---------|------------|----|----|-----|-----|
| 50     | SKU5192 | 20         | 24 | 10 | 6.5 | N/A |
| 70     | SKU5194 | 50         | 31 | 13 | 10  | N/A |
| 100    | SKU5196 | 150        | 46 | 23 | 13  | N/A |

Notes: Dimensions are a guide and may vary slightly. Pls check with us for dimension critical applications. If Break (BL), Safe working load (SWL) or Working load limit (WLL) are shown: This is a guide only. (Do not use for lifting unless it is a certified lifting product)