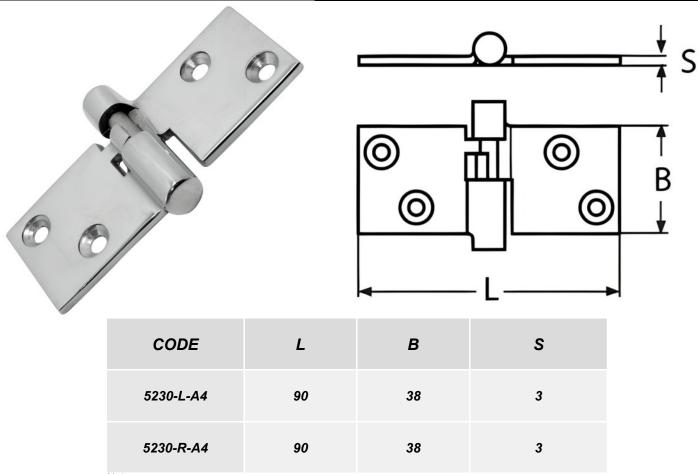

## TAKE APART HINGE

The take apart hinge is a high-quality, corrosion-resistant hinge designed for easy detachment and reattachment. It offers superior durability and resistance to harsh environments, including marine and industrial settings. This hinge is ideal for applications requiring frequent assembly and disassembly, such as panels, doors, and equipment that need regular maintenance or transportation. Its robust construction ensures reliable performance and long-lasting use.

| MATERIAL TYPE | A4 STAINLESS |
|---------------|--------------|
| FINISH        | POLISHED     |