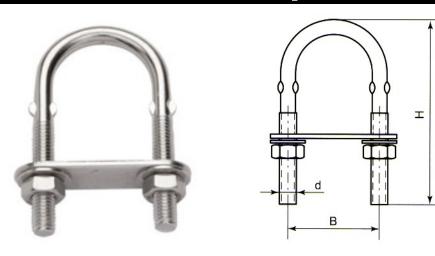

## **U-bolt with plate**

| Size(d)xH | Code    | Weight (g) | Н  | В  |
|-----------|---------|------------|----|----|
| M5X80     | SKU3760 | 48         | 80 | 36 |
| M6X80     | SKU3800 | 74         | 80 | 36 |
| M8X80     | SKU3840 | 111        | 80 | 35 |

U bolt in 3 different sizes. Cheaper than the twin plate alternative, can be used to hold pipe Or on an item that is used for lashing. Also available in 316 stainless upon request.