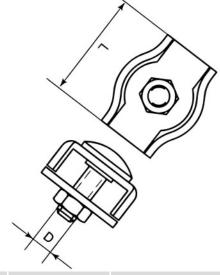

## SIMPLEX ROPE CLIP

| SIZE (WIRE) | CODE    | WEIGHT (g) | L    | D  |
|-------------|---------|------------|------|----|
| 2(2)        | SKU3520 | 6          | 15   | M4 |
| 3(2.5)      | SKU3540 | 6          | 16   | M4 |
| 4(3)        | SKU3560 | 11         | 18.5 | M5 |
| 5(4)        | SKU3580 | 19         | 19   | М6 |
| 6(5)        | SKU3600 | 28         | 23   | М6 |

Notes: Dimensions are a guide and may vary slightly. Pls check with us for dimension critical applications.

If Break (BL), Safe working load (SWL) or Working load limit (WLL) are shown:

This is a guide only. (Do not use for lifting unless it is a certified lifting product)