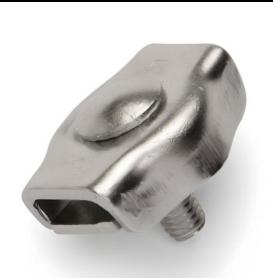

## SIMPLEX ROPE CLIP

Simplex Wire Rope Clip. These wire rope clips are used where very little tension is applied to the assembly. The single fixing point makes them quick and easy to assemble. Unscrew the Hex nut a little, Place the wire into either side of the body and then tighten the hex nut.