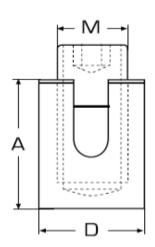

## Wire rope cross clamp

| Size (wire) | Code    | Weight (g) | Α  | D  | М   |
|-------------|---------|------------|----|----|-----|
| 2           | SKU3730 | 20         | 18 | 17 | M10 |
| 3           | SKU3732 | 24         | 19 | 17 | M10 |
| 4           | SKU3734 | 36         | 21 | 20 | M12 |
| 5           | SKU3736 | 36         | 23 | 20 | M12 |
| 6           | SKU3738 | 58         | 25 | 20 | M12 |

Notes: Dimensions are a guide and may vary slightly. Pls check with us for dimension critical applications.

If Break (BL), Safe working load (SWL) or Working load limit (WLL) are shown:

This is a guide only. (Do not use for lifting unless it is a certified lifting product)