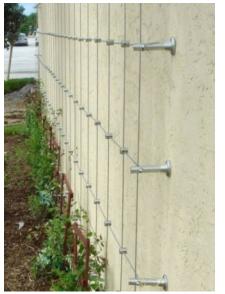

## WIRE ROPE CROSS CLAMP

These items are often used in Trellis applications. Perfect for bracing the horizontal to vertical wire components of the trellis/plant trainer. See before and after photos

| MATERIAL TYPE | A4 STAINLESS |
|---------------|--------------|
| FINISH        | POLISHED     |

## **AFTER**