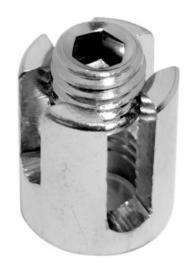

## Wire rope cross clamp

| Size (wire) | Code    | Weight (g) | Α  | D  | М   |
|-------------|---------|------------|----|----|-----|
| 2           | SKU3730 | 20         | 18 | 17 | M10 |
| 3           | SKU3732 | 24         | 19 | 17 | M10 |
| 4           | SKU3734 | 36         | 21 | 20 | M12 |
| 5           | SKU3736 | 36         | 23 | 20 | M12 |
| 6           | SKU3738 | 58         | 25 | 20 | M12 |

## WIRE ROPE CROSS CLAMP

These items are often used in Trellis applications. Perfect for bracing the horizontal to vertical wire components of the trellis/plant trainer. See before and after photos

| MATERIAL TYPE | A4 STAINLESS |
|---------------|--------------|
| FINISH        | POLISHED     |