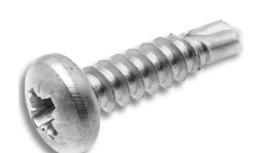

Title:

**SELF DRILLING SCREWS** TYPE N Z

Pan Head pozidrive

SIZE **A4**  DWG NO.

**SD7504 NZ** 

REV