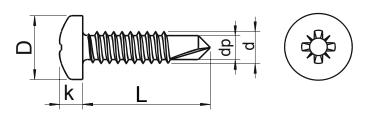

A2 Stainless

Available in:

| Length / d | ST3.5 | ST3.9 | ST4.2 | ST4.8 |
|------------|-------|-------|-------|-------|
| dp         | 2.8   | 3.1   | 3.6   | 4.1   |
| D max.     | 6.9   | 7.5   | 8.2   | 9.5   |
| k max.     | 2.6   | 2.8   | 3.05  | 3.55  |
| V          | Z2    | Z2    | Z2    | Z2    |

For part no. and length L

Please see website or catalogue

NB. This drawing and its dimensions to be used as a guide. For dimension critical applications please ask

STEELGEAR.CO.UK **UNIT 9 THESIGER CLOSE WORTHING BN11 2RN** 01903 331391 www.steelgear.co.uk info@steelgear.co.uk Steelgear is a trading name of DARAC LTD