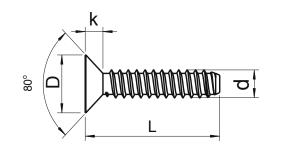

A2 Stainless

| d | ST2.9 | ST3.5 | ST3.9 | ST4.2 | ST4.8 | ST5.5 |
|---|-------|-------|-------|-------|-------|-------|
| D | 5.5   | 6.8   | 7.5   | 8.1   | 9.5   | 10.8  |
| k | 1.7   | 2.1   | 2.3   | 2.5   | 3     | 3.4   |
| V | P1    | P2    | P2    | P2    | P2    | P3    |

For part no. and length L

Please see website or catalogue

NB. This drawing and its dimensions to be used as a guide. For dimension critical applications please ask

STEELGEAR.CO.UK **UNIT 9 THESIGER CLOSE WORTHING BN11 2RN** 01903 331391 www.steelgear.co.uk info@steelgear.co.uk Steelgear is a trading name of DARAC LTD

Title:

TAPPING SCREWS Countersunk head, with Phillips Type F (With dog point)

SIZE **A4** 

DWG NO.

ST7982 FH

REV