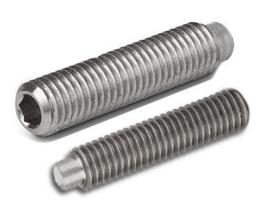

## HEXAGON SOCKET SET SCREWS with dog point

σ

**MACHINE SCREWS** 

## **DIN915**

## Available in :

A2 StainlessA4 Stainless

| d  | M2   | M2.5 | M3   | M4   | M5  | M6  | M8  | M10  | M12  | M16   | M20   |
|----|------|------|------|------|-----|-----|-----|------|------|-------|-------|
| dt | 0.75 | 1.25 | 1.75 | 2.25 | 3.2 | 3.7 | 5.2 | 6.64 | 8.14 | 11.57 | 14.57 |
| t  | 0.8  | 1.2  | 1.2  | 1.5  | 2   | 2   | 3   | 4    | 4.8  | 6.4   | 8     |
| S  | 0.9  | 1.3  | 1.5  | 2    | 2.5 | 3   | 4   | 5    | 6    | 8     | 10    |
|    | 0.9  | 13   | 1.5  | 2    | 2.5 | 3   | 4   | 5    | 6    | 8     | 10    |

For part no. and length L

Please see website or catalogue

NB. This drawing and its dimensions to be used as a guide. For dimension critical applications please ask

\*1

S

dþ

| STEELGEAR.CO.UK                          | Title:                                                |         |       |     |  |  |  |
|------------------------------------------|-------------------------------------------------------|---------|-------|-----|--|--|--|
| UNIT 9 THESIGER CLOSE                    |                                                       |         |       |     |  |  |  |
| WORTHING                                 | DIN915<br>HEXAGON SOCKET SET SCREWS<br>with dog point |         |       |     |  |  |  |
| BN11 2RN                                 |                                                       |         |       |     |  |  |  |
| 01903 331391                             |                                                       |         |       |     |  |  |  |
| www.steelgear.co.uk                      | Dimensions in mm                                      |         |       |     |  |  |  |
| info@steelgear.co.uk                     | SIZE                                                  | DWG NO. | 00045 | REV |  |  |  |
| Steelgear is a trading name of DARAC LTD | A4                                                    | _       | SS915 | 1   |  |  |  |