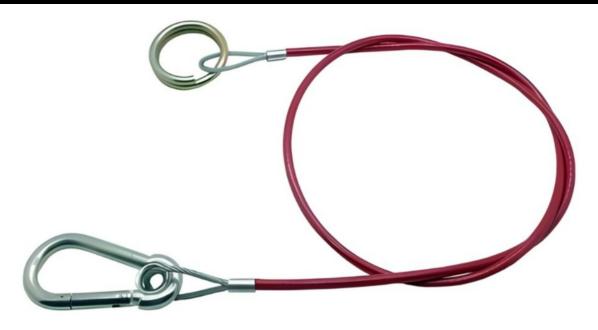

## Red PVC Coated Galvanised Breakaway Cable Overlap Ring

This Break Away Cable features a carbine hook on one end and a ring on the other, allowing for swift and simple attachment, ensuring you can embark on your journey without delay. The vibrant red PVC coating not only enhances durability but also improves visibility.

MATERIAL TYPE GALVANISED / RED PVC COATED