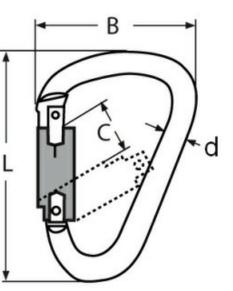

## **Aluminium Qtr Turn Single Point Spring Hook**

| Size d (mm) | Code     | L (mm) | B (mm) | C (mm) | BL (Kg) |
|-------------|----------|--------|--------|--------|---------|
| 12          | SKU50030 | 120    | 80     | 25     | 2400    |
| 14          | SKU50032 | 190    | 104    | 46     | 2600    |

Notes : Dimensions are a guide and may vary slightly. Pls check with us for dimension critical applications. If Break (BL), Safe working load (SWL) or Working load limit (WLL) are shown: This is a guide only. (Do not use for lifting unless it is a certified lifting product)