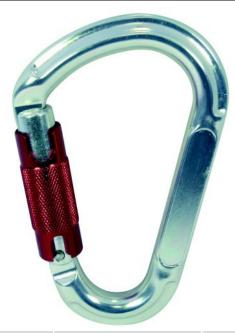

## **Aluminium Qtr Turn Single Point Spring Hook**

Qtr turn single point spring hook is manufactured in two sizes.

This 316 stainless material has good Chloride resistance hence can be used for marine applications or Applications where the inert nature of stainless is required.