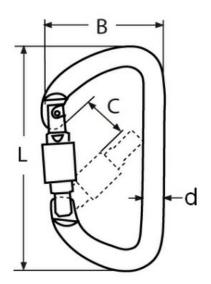

## **Aluminium Single Point Spring Hook**

| Size d (mm) | Code     | L (mm) | B (mm) | C (mm) | BL (Kg) |
|-------------|----------|--------|--------|--------|---------|
| 11          | SKU50025 | 116    | 64     | 22     | 2200    |

Notes: Dimensions are a guide and may vary slightly. Pls check with us for dimension critical applications.

If Break (BL), Safe working load (SWL) or Working load limit (WLL) are shown:

This is a guide only. (Do not use for lifting unless it is a certified lifting product)