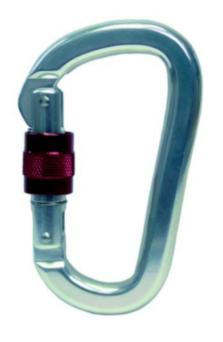

## **Aluminium Single Point Spring Hook**

This Single point spring hook is manufactured to strict standards.

The safety screw glides across the gate with ease, and can be operated with one hand

| MATERIAL TYPE | Aluminium |
|---------------|-----------|
| FINISH        | POLISHED  |

## **ADVANTAGES**

- Corrosion resistant
- Very strong
- Lightweight