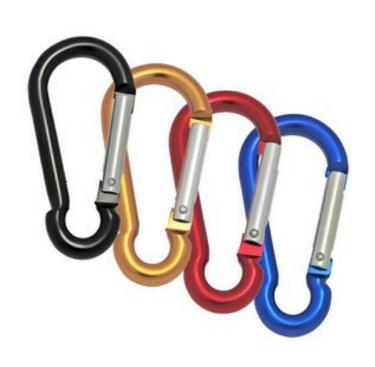

## **ALUMINIUM SNAPHOOKS**

These Snaphooks or carabiners are lightweight and coloured and will not corrode due to their material Aluminium. There are 5 colours available.

| MATERIAL TYPE | ALUMINIUM                                 |
|---------------|-------------------------------------------|
| FINISH        | ANODISED                                  |
| NOTES         | NOT TO BE USED<br>FOR LIFTING<br>PURPOSES |

## **ADVANTAGES**

- Different coloured to suit your purposes
- Cheaper than stainless
- Good for use with many applications
- Highly durable
- Corrosion resistant due to it being anodised