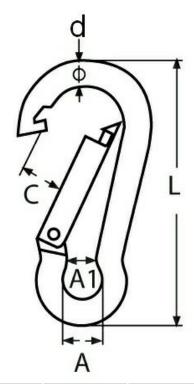

## **ALUMINIUM SNAPHOOKS**

| Size L | Code     | D | A1 | A  | С | BL/Kg |
|--------|----------|---|----|----|---|-------|
| 50     | SKU49950 | 5 | 6  | 10 | 8 | 100   |
| 60     | SKU49960 | 6 | 8  | 11 | 9 | 160   |
| 80     | SKU49970 | 8 | 8  | 13 | 9 | 350   |

Notes: Dimensions are a guide and may vary slightly. Pls check with us for dimension critical applications.

If Break (BL), Safe working load (SWL) or Working load limit (WLL) are shown:

This is a guide only. (Do not use for lifting unless it is a certified lifting product)