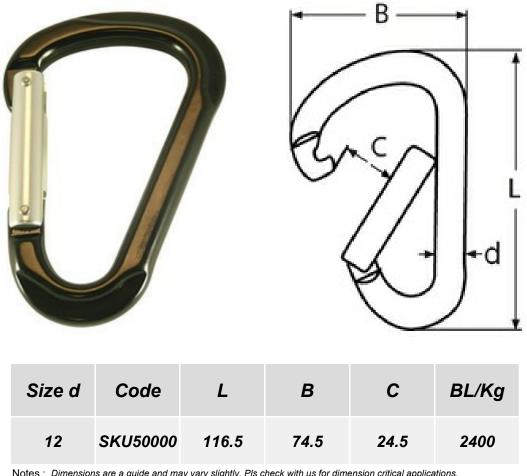

## **ALUMINIUM SPRING HOOK CONE SHAPE**

Notes : Dimensions are a guide and may vary slightly. Pls check with us for dimension critical applications. If Break (BL), Safe working load (SWL) or Working load limit (WLL) are shown: This is a guide only. (Do not use for lifting unless it is a certified lifting product)

## **ALUMINIUM SPRING HOOK CONE SHAPE**

These Snaphooks or carabiners are lightweight and coloured and will not corrode due to their material Aluminium.

| MATERIAL TYPE | ALUMINIUM                                 |
|---------------|-------------------------------------------|
| NOTES         | NOT TO BE USED<br>FOR LIFTING<br>PURPOSES |