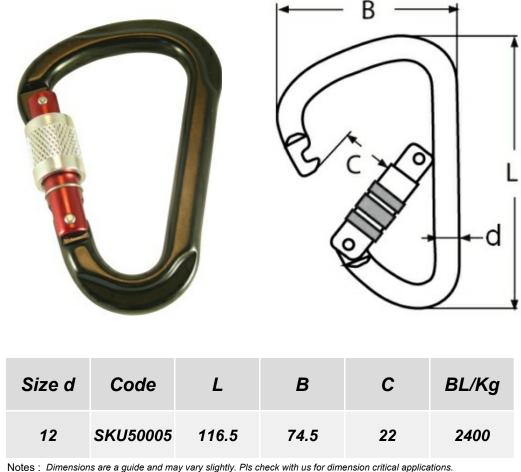

## ALUMINIUM SPRING HOOK CONE SHAPE WITH SAFETY SCREW

Notes : Dimensions are a guide and may vary slightly. Pls check with us for dimension critical applications. If Break (BL), Safe working load (SWL) or Working load limit (WLL) are shown: This is a guide only. (Do not use for lifting unless it is a certified lifting product)