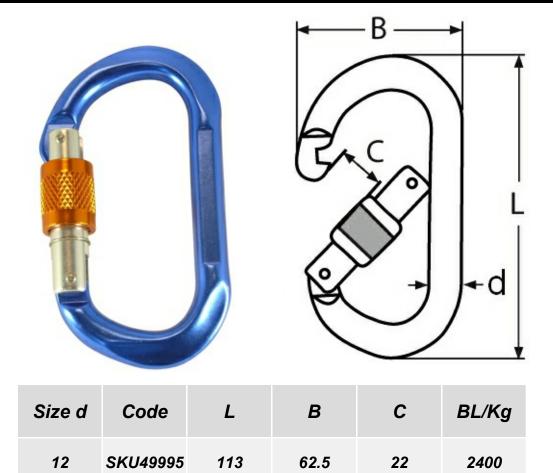

## **ALUMINIUM SPRING HOOK OVAL SHAPE WITH SAFETY SCREW**

Notes: Dimensions are a guide and may vary slightly. Pls check with us for dimension critical applications.

If Break (BL), Safe working load (SWL) or Working load limit (WLL) are shown:

## **ALUMINIUM SPRING HOOK OVAL SHAPE WITH SAFETY SCREW**

These Snaphooks or carabiners are lightweight and coloured and will not corrode due to their material Aluminium.

| MATERIAL TYPE | ALUMINIUM                                 |
|---------------|-------------------------------------------|
| NOTES         | NOT TO BE USED<br>FOR LIFTING<br>PURPOSES |