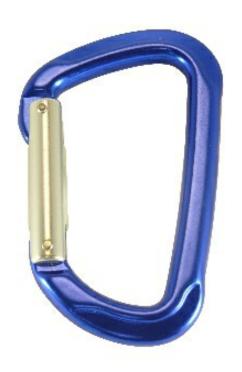

## **ALUMINIUM SNAP HOOK ROUNDED**

These Snaphooks or carabiners are lightweight and coloured and will not corrode due to their material Aluminium.

| MATERIAL TYPE | ALUMINIUM                                 |
|---------------|-------------------------------------------|
| NOTES         | NOT TO BE USED<br>FOR LIFTING<br>PURPOSES |