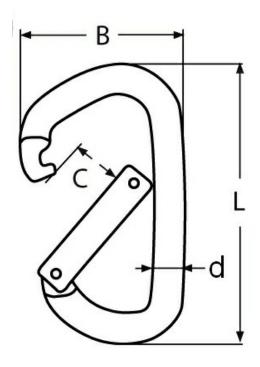

## **ALUMINIUM SNAP HOOK ROUNDED**

| Size d | Code     | L     | В    | С    | BL/Kg |
|--------|----------|-------|------|------|-------|
| 12     | SKU50015 | 111.5 | 66.8 | 21.5 | 2600  |

Notes: Dimensions are a guide and may vary slightly. Pls check with us for dimension critical applications.