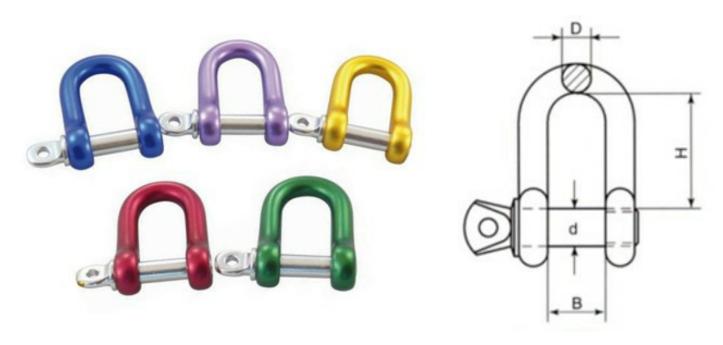

## **Aluminium Dee shackle**

| Part no. | Size (D/d) | В    | Н    |
|----------|------------|------|------|
| 44-6-AL  | 6          | 12.3 | 21   |
| 44-8-AL  | 8          | 16.5 | 28.6 |
| 44-10-AL | 10         | 20   | 35   |
| 44-12-AL | 12         | 25   | 43   |

## **ALUMINIUM DEE SHACKLE**

These shackles are lightweight and coloured. They will not corrode due to their material - Aluminium. There are 5 colours available. The colours are created from Anodising, which also gives extra corrosion resistance.