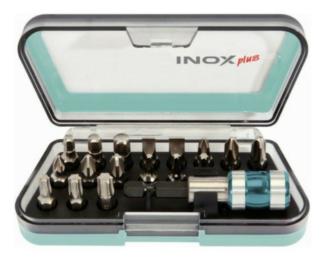

## **Small Bit Assortment**

| Code | Box |
|------|-----|
| 5155 | 1   |

The above are guides for sizing of products and not a recommendation.

Do not use any product for lifting unless drawing is marked suitable for lifting - with this symbol

| Contents                                                 |  |  |  |  |  |
|----------------------------------------------------------|--|--|--|--|--|
| 1/4" STAINLESS STEEL quick release bit holder, 65mm      |  |  |  |  |  |
| 1/4" STAINLESS STEEL bit PH, 25mm, PH1                   |  |  |  |  |  |
| 1/4" STAINLESS STEEL bit PH, 25mm, PH2                   |  |  |  |  |  |
| 1/4" STAINLESS STEEL bit PH, 25mm, PH3                   |  |  |  |  |  |
| 1/4" STAINLESS STEEL bit PZ, 25mm, PZ1                   |  |  |  |  |  |
| 1/4" STAINLESS STEEL bit PZ, 25mm, PZ2                   |  |  |  |  |  |
| 1/4" STAINLESS STEEL bit PZ, 25mm, PZ3                   |  |  |  |  |  |
| 1/4" STAINLESS STEEL bit for slotted screws, 25mm, 5,5mm |  |  |  |  |  |
| 1/4" STAINLESS STEEL bit for slotted screws, 25mm, 6,5mm |  |  |  |  |  |
| 1/4" STAINLESS STEEL bit hexagon, 25mm, 4mm              |  |  |  |  |  |
| 1/4" STAINLESS STEEL bit hexagon, 25mm, 5mm              |  |  |  |  |  |
| 1/4" STAINLESS STEEL bit hexagon, 25mm, 6mm              |  |  |  |  |  |
| 1/4" STAINLESS STEEL bit Torx, 25mm, T10                 |  |  |  |  |  |
| 1/4" STAINLESS STEEL bit Torx, 25mm, T15                 |  |  |  |  |  |
| 1/4" STAINLESS STEEL bit Torx, 25mm, T20                 |  |  |  |  |  |
| 1/4" STAINLESS STEEL bit Torx, 25mm, T25                 |  |  |  |  |  |
| 1/4" STAINLESS STEEL bit Torx, 25mm, T27                 |  |  |  |  |  |
| 1/4" STAINLESS STEEL bit Torx, 25mm, T30                 |  |  |  |  |  |