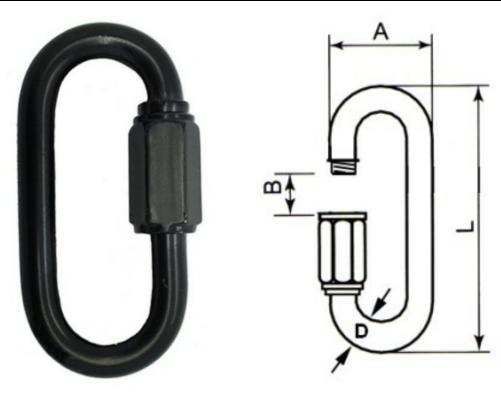

## BLACK COATED QUICK LINK

| Size (D) | Α  | В   | D | L  |
|----------|----|-----|---|----|
| 5        | 23 | 7.5 | 5 | 50 |
| 6        | 26 | 7.5 | 6 | 58 |
| 8        | 34 | 10  | 8 | 74 |

Notes: Dimensions are a guide and may vary slightly. Pls check with us for dimension critical applications.

## **BLACK COATED QUICK LINK**

Quick Links can be used as chain connectors, repair links, fixed climbing points and net fixings. They equally useful in many other applications. They are preferred over snap hooks in multi-directional load situations. This black coated variety can be used in areas where light reflection is to be keep to a minimum such as theatre or military applications.